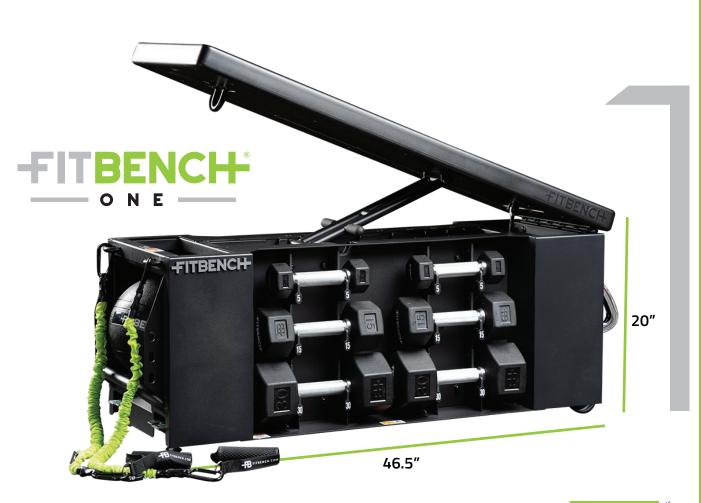

At FITBENCH<sup>®</sup> we believe that high intensity, fast-paced, HIIT workouts get results faster. Leading the market with its neatly designed structure, the FITBENCH ONE allows for quick transitions, and is a safe functional training station that comes with and encloses everything a high intensity workout would need.

FITBENCH CUSTOMIZATION

|                                                                         | FITBENCH ONE                                                                                                             | ACCESORIES'<br>WARRANTY |
|-------------------------------------------------------------------------|--------------------------------------------------------------------------------------------------------------------------|-------------------------|
| Unit Weight                                                             | 225 lb bench + 275 lb weights<br>(100 kg bench + 125 kg weights)                                                         | -                       |
| Width                                                                   | 17" (43 cm)                                                                                                              | -                       |
| Length                                                                  | 46.5″ (118 cm)                                                                                                           | -                       |
| Height                                                                  | 20″ (51 cm)                                                                                                              | -                       |
| Construction                                                            | 12 Gage Cold Rolled Steel                                                                                                | -                       |
| Engaging Third Wheel for Portability                                    |                                                                                                                          | -                       |
| Anchor Points for Bands/Ropes                                           | 14                                                                                                                       | -                       |
| Super Durable Polyurethane Foam-<br>Injected Top                        | •                                                                                                                        | -                       |
| Soft Closing Inclining Top                                              | 8 Positions                                                                                                              | -                       |
| FITROPE™ (sold separately)                                              | Sleeved Battle Rope<br>1.5″ x 30′ (4cm x 9 m)<br>21 lbs (10 kg)                                                          | 2 Years                 |
| FITBANDS®                                                               | Snap-proof with Nylon Cover<br>Light, Medium, & Heavy                                                                    | 6 Mos.                  |
| 6 Commercial Grade and Custom<br>Designed FITBENCH® Hexagon<br>Dumbells | 5, 10, 15, 20, 25, & 30 lb<br>(2, 4, 7, 10, 12, & 14 kg)                                                                 | 2 Years                 |
| 2 Commercial Kettlebells                                                | 18 & 30 lbs (8 & 12 kg)                                                                                                  | 1 Year                  |
| 1 Commercial Slamball                                                   | 15 lbs (7 kg)                                                                                                            | 1 Year                  |
| Storage                                                                 |                                                                                                                          | -                       |
| Cellphone Compartment                                                   |                                                                                                                          | -                       |
| FITBENCH ONE Warranty                                                   | 5 Years - Structural Steel Frame<br>2 Years - Structural Moving Parts<br>6 Mos Wheels, Levlers, Top, &<br>Covers/Sleeves | -                       |