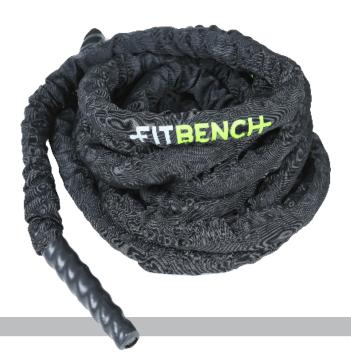

## **FITROPE**

BY FITBENCH®

FITROPE™ is our premium commercially built battle rope and is made to flow and oscillate much easier than any traditional battle rope. The logoed nylon sleeve around the rope adds extra durability, limiting fraying and extending the life of your FITROPE™. With the ability to attach to the FITBENCH®, or work as a stand-alone product, this rope will do what other battle ropes cannot.

|                           | FITROPE™       |
|---------------------------|----------------|
| Unit Weight               | 21 lb (9.5 kg) |
| Thickness                 | 1.5 in (4 cm)  |
| Length                    | 30 ft (9 m)    |
| Rope Material             | Braided Nylon  |
| Extra Durable Rope Sleeve | •              |
| Vinly Dipped Handles      | •              |
| Anchor and Loop Points    | •              |
| Warranty                  | 2 years        |